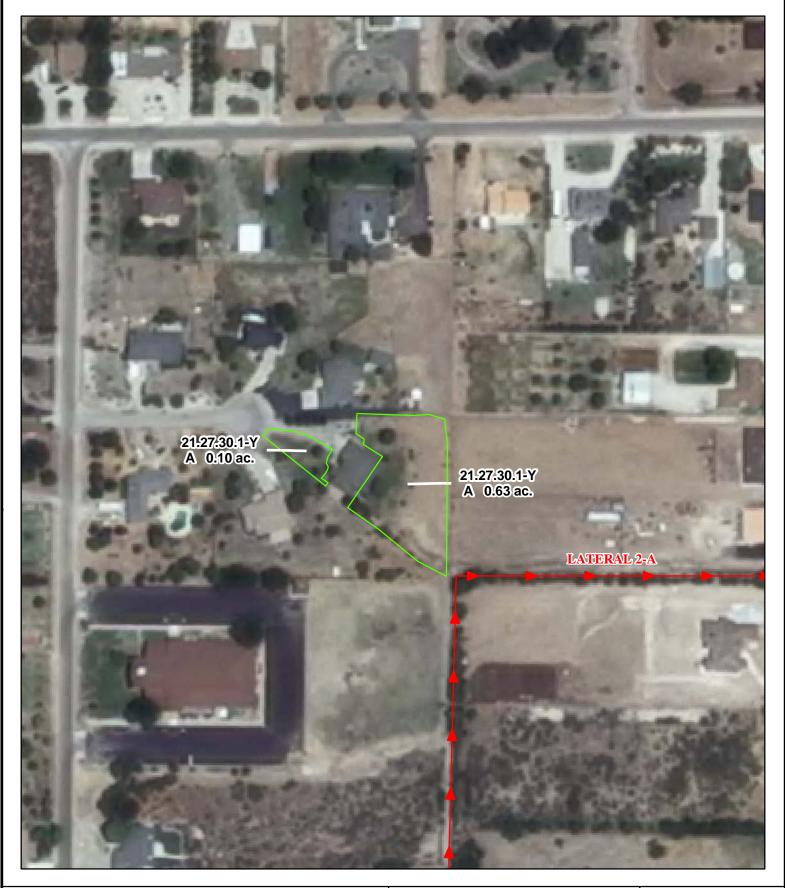

## f. Location and Amount of Irrigated Acreage:

Section 30, Township 21S, Range 27E, N.M.P.M.

Pt.  $NW^{1/4}$  0.73 acres Total: 0.73 acres

As shown on the attached revised Hydrographic Survey Map for Subfile No. 21.27.30.1-Y, and the CID Section Hydrographic Survey Map Sheet No. 38 (1999-2011), included in Part F of this Appendix, representing the Court record as of the date of the filing of this Decree.

2009 Digital Orthophotography
Grid Interval = 1000

Scale 1 " = 150;

1:1,800

# Pecos River Stream System Carlsbad Irrigation District

Hydrographic Survey Township 21 Charles B. & Linda S. Barat Subfile 21.27.30.1-Y

PAF